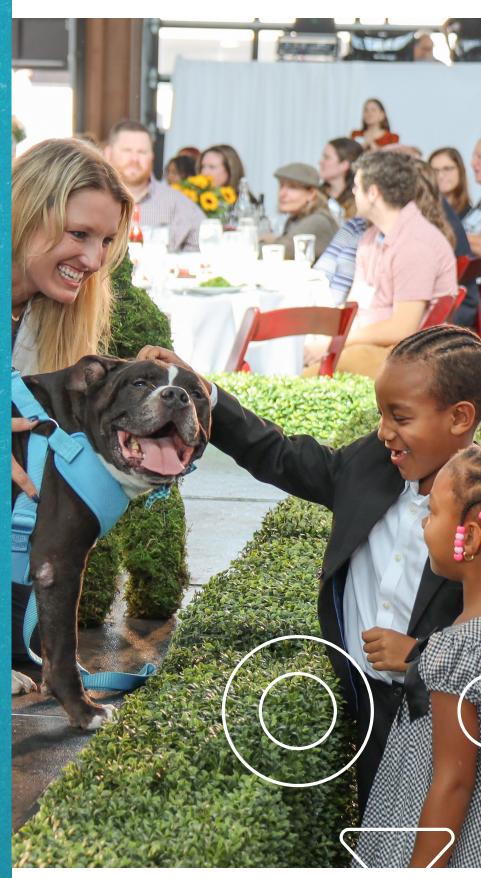

#### Eastern Market, Detroit, Shed 3 and 5

Sunday, October 1 | 11:00 a.m. - 2:00 p.m.

The Purrfect Bow Wow Brunch is an annual celebration of the work being done on a day-to-day basis by Michigan Humane teams across the region, state, and country. Attended by 650 supporters, the Brunch is an opportunity to recognize the individuals in and outside of the event space who make our work possible through their generosity, kindness, and dedication to the mission of Michigan Humane.