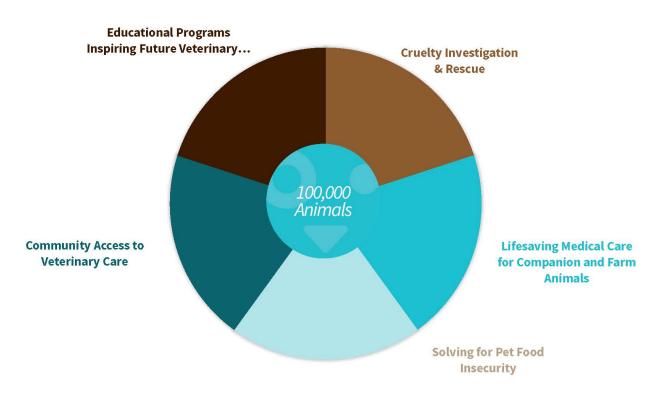

This year's goal of raising one million dollars will go toward keeping families together, saving and improving human and animal lives, and building a more humane community for all.